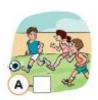

#### A. Choose the correct answer and match the sentences with the pictures.

1. I always \_\_\_\_\_ early. **b)** gets up a) get up 2. John \_\_\_\_\_ TV in the evening. a) watch b) watches 3. My friends\_\_\_\_\_ football after school. a) play **b)** plays **4.** Carol and Ann\_\_\_\_\_ to school by bus. **b)** goes **a)** go **5.** Paige often\_\_\_\_\_ to the beach at the weekend. a) goes **b)** go **6.** Mia usually\_\_\_\_\_ her dog after lunch. **b)** walks a) walk 7. I always\_\_\_\_\_ a book before going to bed. a) read **b)** reads **8.** She\_\_\_\_\_ a shower in the morning. b) have a) has **9.** Susy\_\_\_\_\_ for the school team.

#### **ANSWERS**

| B. | match | the | sentences | with | the | pictures. |
|----|-------|-----|-----------|------|-----|-----------|
|----|-------|-----|-----------|------|-----|-----------|

- 1. I always get up early. E
  - a) get up
- b) gets up
- 2. John watches TV in the evening. F
  - a) watch
- **b)** watches
- 3. My friends play football after school. A
- a) play
- b) plays
- 4. Carol and Ann go to school by bus. C
- **a)** go
- b) goes
- **5.** Paige often **goes** to the beach at the weekend. **G**
- a) goes
- b) go
- 6. Mia usually walks her dog after lunch. J
  - a) walk
- **b)** walks
- 7. I always read a book before going to bed. B
  - a) read
- b) reads
- **8.** She <u>has</u> a shower in the morning. <u>D</u>
- a) has
- b) have
- 9. Susy swims for the school team. H
  - a) swim
- **b)** swims
- 10. She brushes her teeth every day.
  - a) brush
- **(b)** brushes