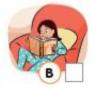

#### A. Choose the correct answer and match the sentences with the pictures.

1. I always \_\_\_\_\_ early. **b)** gets up a) get up 2. John \_\_\_\_\_ TV in the evening. a) watch b) watches 3. My friends\_\_\_\_\_ football after school. a) play **b)** plays **4.** Carol and Ann\_\_\_\_\_ to school by bus. **b)** goes **a)** go **5.** Paige often\_\_\_\_\_ to the beach at the weekend. a) goes **b)** go **6.** Mia usually\_\_\_\_\_ her dog after lunch. **b)** walks a) walk 7. I always\_\_\_\_\_ a book before going to bed. a) read **b)** reads **8.** She\_\_\_\_\_ a shower in the morning. b) have a) has **9.** Susy\_\_\_\_\_ for the school team.

#### **ANSWERS**

| B. | match | the | sentences | with | the | pictures. |
|----|-------|-----|-----------|------|-----|-----------|
|----|-------|-----|-----------|------|-----|-----------|

- 1. I always get up early. E
  - a) get up
- b) gets up
- 2. John watches TV in the evening. F
  - a) watch
- **b)** watches
- 3. My friends play football after school. A
- a) play
- b) plays
- 4. Carol and Ann go to school by bus. C
- **a)** go
- b) goes
- **5.** Paige often **goes** to the beach at the weekend. **G**
- a) goes
- b) go
- 6. Mia usually walks her dog after lunch. J
  - a) walk
- **b)** walks
- 7. I always read a book before going to bed. B
  - a) read
- b) reads
- **8.** She <u>has</u> a shower in the morning. <u>D</u>
- a) has
- b) have
- 9. Susy swims for the school team. H
  - a) swim
- **b)** swims
- 10. She brushes her teeth every day.
  - a) brush
- **(b)** brushes