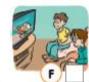

#### A. Choose the correct answer and match the sentences with the pictures.

1. I always \_\_\_\_\_ early. **b)** gets up a) get up 2. John \_\_\_\_\_ TV in the evening. a) watch b) watches 3. My friends\_\_\_\_\_ football after school. a) play **b)** plays **4.** Carol and Ann\_\_\_\_\_ to school by bus. **b)** goes **a)** go **5.** Paige often\_\_\_\_\_ to the beach at the weekend. a) goes **b)** go **6.** Mia usually\_\_\_\_\_ her dog after lunch. **b)** walks a) walk 7. I always\_\_\_\_\_ a book before going to bed. a) read **b)** reads **8.** She\_\_\_\_\_ a shower in the morning. b) have a) has **9.** Susy\_\_\_\_\_ for the school team.

#### **ANSWERS**

| B. | match | the | sentences | with | the | pictures. |
|----|-------|-----|-----------|------|-----|-----------|
|----|-------|-----|-----------|------|-----|-----------|

- 1. I always get up early. E
  - a) get up
- b) gets up
- 2. John watches TV in the evening. F
  - a) watch
- **b)** watches
- 3. My friends play football after school. A
- a) play
- b) plays
- 4. Carol and Ann go to school by bus. C
- **a)** go
- b) goes
- **5.** Paige often **goes** to the beach at the weekend. **G**
- a) goes
- b) go
- 6. Mia usually walks her dog after lunch. J
  - a) walk
- **b)** walks
- 7. I always read a book before going to bed. B
  - a) read
- b) reads
- **8.** She <u>has</u> a shower in the morning. <u>D</u>
- a) has
- b) have
- 9. Susy swims for the school team. H
  - a) swim
- **b)** swims
- 10. She brushes her teeth every day.
  - a) brush
- **(b)** brushes