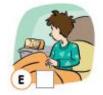

#### A. Choose the correct answer and match the sentences with the pictures.

1. I always \_\_\_\_\_ early. **b)** gets up a) get up 2. John \_\_\_\_\_ TV in the evening. a) watch b) watches 3. My friends\_\_\_\_\_ football after school. a) play **b)** plays **4.** Carol and Ann\_\_\_\_\_ to school by bus. **b)** goes **a)** go **5.** Paige often\_\_\_\_\_ to the beach at the weekend. a) goes **b)** go **6.** Mia usually\_\_\_\_\_ her dog after lunch. **b)** walks a) walk 7. I always\_\_\_\_\_ a book before going to bed. a) read **b)** reads **8.** She\_\_\_\_\_ a shower in the morning. b) have a) has **9.** Susy\_\_\_\_\_ for the school team.

#### **ANSWERS**

| B. | match | the | sentences | with | the | pictures. |
|----|-------|-----|-----------|------|-----|-----------|
|----|-------|-----|-----------|------|-----|-----------|

- 1. I always get up early. E
  - a) get up
- b) gets up
- 2. John watches TV in the evening. F
  - a) watch
- **b)** watches
- 3. My friends play football after school. A
- a) play
- b) plays
- 4. Carol and Ann go to school by bus. C
- **a)** go
- b) goes
- **5.** Paige often **goes** to the beach at the weekend. **G**
- a) goes
- b) go
- 6. Mia usually walks her dog after lunch. J
  - a) walk
- **b)** walks
- 7. I always read a book before going to bed. B
  - a) read
- b) reads
- **8.** She <u>has</u> a shower in the morning. <u>D</u>
- a) has
- b) have
- 9. Susy swims for the school team. H
  - a) swim
- **b)** swims
- 10. She brushes her teeth every day.
  - a) brush
- **(b)** brushes