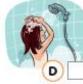

#### A. Choose the correct answer and match the sentences with the pictures.

1. I always \_\_\_\_\_ early. **b)** gets up a) get up 2. John \_\_\_\_\_ TV in the evening. a) watch b) watches 3. My friends\_\_\_\_\_ football after school. a) play **b)** plays **4.** Carol and Ann\_\_\_\_\_ to school by bus. **b)** goes **a)** go **5.** Paige often\_\_\_\_\_ to the beach at the weekend. a) goes **b)** go **6.** Mia usually\_\_\_\_\_ her dog after lunch. **b)** walks a) walk 7. I always\_\_\_\_\_ a book before going to bed. a) read **b)** reads **8.** She\_\_\_\_\_ a shower in the morning. b) have a) has **9.** Susy\_\_\_\_\_ for the school team.

#### **ANSWERS**

| B. | match | the | sentences | with | the | pictures. |
|----|-------|-----|-----------|------|-----|-----------|
|----|-------|-----|-----------|------|-----|-----------|

- 1. I always get up early. E
  - a) get up
- b) gets up
- 2. John watches TV in the evening. F
  - a) watch
- **b)** watches
- 3. My friends play football after school. A
- a) play
- b) plays
- 4. Carol and Ann go to school by bus. C
- **a)** go
- b) goes
- **5.** Paige often **goes** to the beach at the weekend. **G**
- a) goes
- b) go
- 6. Mia usually walks her dog after lunch. J
  - a) walk
- **b)** walks
- 7. I always read a book before going to bed. B
  - a) read
- b) reads
- **8.** She <u>has</u> a shower in the morning. <u>D</u>
- a) has
- b) have
- 9. Susy swims for the school team. H
  - a) swim
- **b)** swims
- 10. She brushes her teeth every day.
  - a) brush
- **(b)** brushes