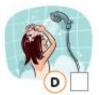

#### A. Choose the correct answer and match the sentences with the pictures.

1. I always \_\_\_\_\_ early. **b)** gets up a) get up 2. John \_\_\_\_\_ TV in the evening. a) watch b) watches 3. My friends\_\_\_\_\_ football after school. a) play **b)** plays **4.** Carol and Ann\_\_\_\_\_ to school by bus. **b)** goes **a)** go **5.** Paige often\_\_\_\_\_ to the beach at the weekend. a) goes **b)** go **6.** Mia usually\_\_\_\_\_ her dog after lunch. **b)** walks a) walk 7. I always\_\_\_\_\_ a book before going to bed. a) read **b)** reads **8.** She\_\_\_\_\_ a shower in the morning. b) have a) has **9.** Susy\_\_\_\_\_ for the school team.

#### **ANSWERS**

| B. | match | the | sentences | with | the | pictures. |
|----|-------|-----|-----------|------|-----|-----------|
|----|-------|-----|-----------|------|-----|-----------|

- 1. I always get up early. E
  - a) get up
- b) gets up
- 2. John watches TV in the evening. F
  - a) watch
- **b)** watches
- 3. My friends play football after school. A
- a) play
- b) plays
- 4. Carol and Ann go to school by bus. C
- **a)** go
- b) goes
- **5.** Paige often **goes** to the beach at the weekend. **G**
- a) goes
- b) go
- 6. Mia usually walks her dog after lunch. J
  - a) walk
- **b)** walks
- 7. I always read a book before going to bed. B
  - a) read
- b) reads
- **8.** She <u>has</u> a shower in the morning. <u>D</u>
- a) has
- b) have
- 9. Susy swims for the school team. H
  - a) swim
- **b)** swims
- 10. She brushes her teeth every day.
  - a) brush
- **(b)** brushes