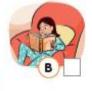

#### A. Choose the correct answer and match the sentences with the pictures.

1. I always \_\_\_\_\_ early. **b)** gets up a) get up 2. John \_\_\_\_\_ TV in the evening. a) watch b) watches 3. My friends\_\_\_\_\_ football after school. a) play **b)** plays **4.** Carol and Ann\_\_\_\_\_ to school by bus. **b)** goes **a)** go **5.** Paige often\_\_\_\_\_ to the beach at the weekend. a) goes **b)** go **6.** Mia usually\_\_\_\_\_ her dog after lunch. **b)** walks a) walk 7. I always\_\_\_\_\_ a book before going to bed. a) read **b)** reads **8.** She\_\_\_\_\_ a shower in the morning. b) have a) has **9.** Susy\_\_\_\_\_ for the school team.

#### **ANSWERS**

| B. | match | the | sentences | with | the | pictures. |
|----|-------|-----|-----------|------|-----|-----------|
|----|-------|-----|-----------|------|-----|-----------|

- 1. I always get up early. E
  - a) get up
- b) gets up
- 2. John watches TV in the evening. F
  - a) watch
- **b)** watches
- 3. My friends play football after school. A
- a) play
- b) plays
- 4. Carol and Ann go to school by bus. C
- **a)** go
- b) goes
- **5.** Paige often **goes** to the beach at the weekend. **G**
- a) goes
- b) go
- 6. Mia usually walks her dog after lunch. J
  - a) walk
- **b)** walks
- 7. I always read a book before going to bed. B
  - a) read
- b) reads
- **8.** She <u>has</u> a shower in the morning. <u>D</u>
- a) has
- b) have
- 9. Susy swims for the school team. H
  - a) swim
- **b)** swims
- 10. She brushes her teeth every day.
  - a) brush
- **(b)** brushes