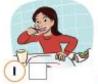

#### A. Choose the correct answer and match the sentences with the pictures.

1. I always \_\_\_\_\_ early. **b)** gets up a) get up 2. John \_\_\_\_\_ TV in the evening. a) watch b) watches 3. My friends\_\_\_\_\_ football after school. a) play **b)** plays **4.** Carol and Ann\_\_\_\_\_ to school by bus. **b)** goes **a)** go **5.** Paige often\_\_\_\_\_ to the beach at the weekend. a) goes **b)** go **6.** Mia usually\_\_\_\_\_ her dog after lunch. **b)** walks a) walk 7. I always\_\_\_\_\_ a book before going to bed. a) read **b)** reads **8.** She\_\_\_\_\_ a shower in the morning. b) have a) has **9.** Susy\_\_\_\_\_ for the school team.

**b)** swims

**10.** She\_\_\_\_\_ her teeth every day.

**b)** brushes

#### **ANSWERS**

| B. | match | the | sentences | with | the | pictures. |
|----|-------|-----|-----------|------|-----|-----------|
|----|-------|-----|-----------|------|-----|-----------|

- 1. I always get up early. E
  - a) get up
- b) gets up
- 2. John watches TV in the evening. F
  - a) watch
- **b)** watches
- 3. My friends play football after school. A
- a) play
- b) plays
- 4. Carol and Ann go to school by bus. C
- **a)** go
- b) goes
- **5.** Paige often **goes** to the beach at the weekend. **G**
- a) goes
- b) go
- 6. Mia usually walks her dog after lunch. J
  - a) walk
- **b)** walks
- 7. I always read a book before going to bed. B
  - a) read
- b) reads
- **8.** She <u>has</u> a shower in the morning. <u>D</u>
- a) has
- b) have
- 9. Susy swims for the school team. H
  - a) swim
- **b)** swims
- 10. She brushes her teeth every day.
  - a) brush
- **(b)** brushes