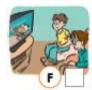

#### A. Choose the correct answer and match the sentences with the pictures.

1. I always \_\_\_\_\_ early. **b)** gets up a) get up 2. John \_\_\_\_\_ TV in the evening. a) watch b) watches 3. My friends\_\_\_\_\_ football after school. a) play **b)** plays **4.** Carol and Ann\_\_\_\_\_ to school by bus. **b)** goes **a)** go **5.** Paige often\_\_\_\_\_ to the beach at the weekend. a) goes **b)** go **6.** Mia usually\_\_\_\_\_ her dog after lunch. **b)** walks a) walk 7. I always\_\_\_\_\_ a book before going to bed. a) read **b)** reads **8.** She\_\_\_\_\_ a shower in the morning. b) have a) has **9.** Susy\_\_\_\_\_ for the school team.

#### **ANSWERS**

| B. | match | the | sentences | with | the | pictures. |
|----|-------|-----|-----------|------|-----|-----------|
|----|-------|-----|-----------|------|-----|-----------|

- 1. I always get up early. E
  - a) get up
- b) gets up
- 2. John watches TV in the evening. F
  - a) watch
- **b)** watches
- 3. My friends play football after school. A
- a) play
- b) plays
- 4. Carol and Ann go to school by bus. C
- **a)** go
- b) goes
- **5.** Paige often **goes** to the beach at the weekend. **G**
- a) goes
- b) go
- 6. Mia usually walks her dog after lunch. J
  - a) walk
- **b)** walks
- 7. I always read a book before going to bed. B
  - a) read
- b) reads
- **8.** She <u>has</u> a shower in the morning. <u>D</u>
- a) has
- b) have
- 9. Susy swims for the school team. H
  - a) swim
- **b)** swims
- 10. She brushes her teeth every day.
  - a) brush
- **(b)** brushes